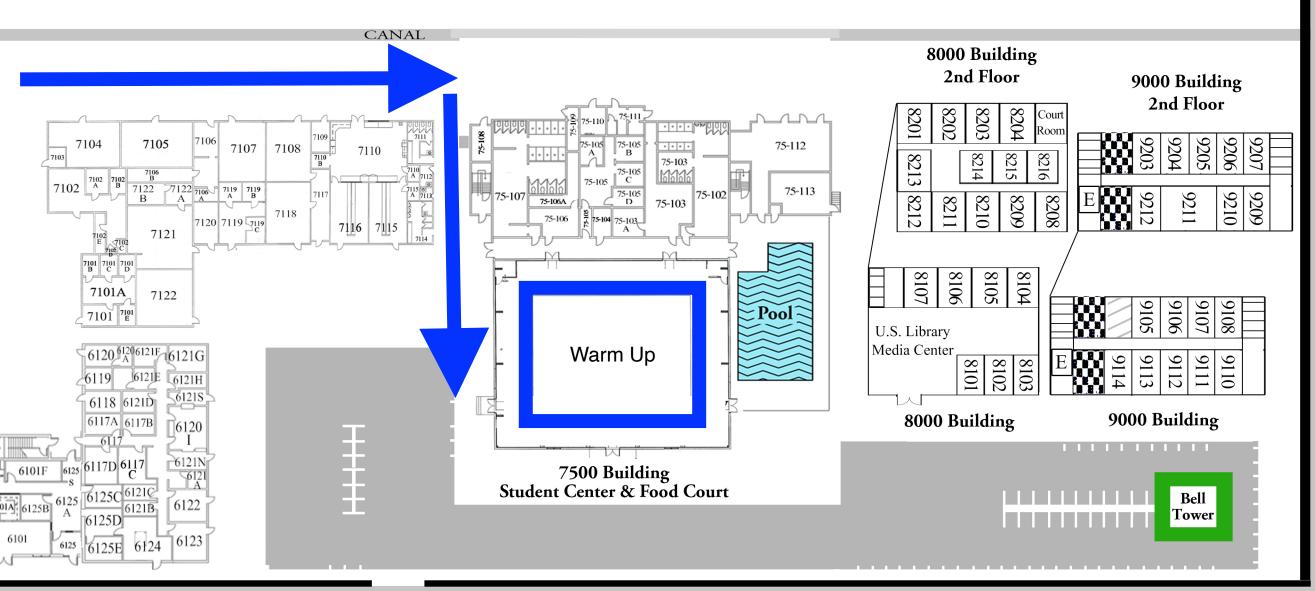

## Warm Up Area for Winds and Percussion

The Student Center (7000 Building) is for all Winds and Percussion. Students are asked to refrain from playing instruments in any outdoor areas. It is about a .3 mile walk. Please follow the signs.

| 4000        |                     | American       |                          |         |
|-------------|---------------------|----------------|--------------------------|---------|
| Building    |                     | Academy        |                          |         |
|             | 4101                |                | Adjudicator Refreshments |         |
|             | 4107                |                | Flute                    | Garcia  |
|             | 4014/4015           |                | Flute/Bassoon            | Philips |
|             | 4124/4125           |                | Clarinet/Bass Clarinet   | Musco   |
|             | 4131                |                | Saxophone                | Bovenzi |
|             |                     |                |                          |         |
| 7000        |                     |                | Winds and Percussion     |         |
| Building    |                     | Student Center | Warm Up                  |         |
|             | Participant and     |                |                          |         |
| Lot 1       | Director Parking    |                |                          |         |
|             | Bus/Equipment       |                |                          |         |
|             | Truck and           |                |                          |         |
| Lot 2       | Adjudicator Parking |                |                          |         |
| Concessions | Oasis - 4000        |                |                          |         |

12200 West Broward Boulevard, Plantation FL, Florida 3332 954-472-0022 www.ahschool.com

**West Campus** 6000 - 9000