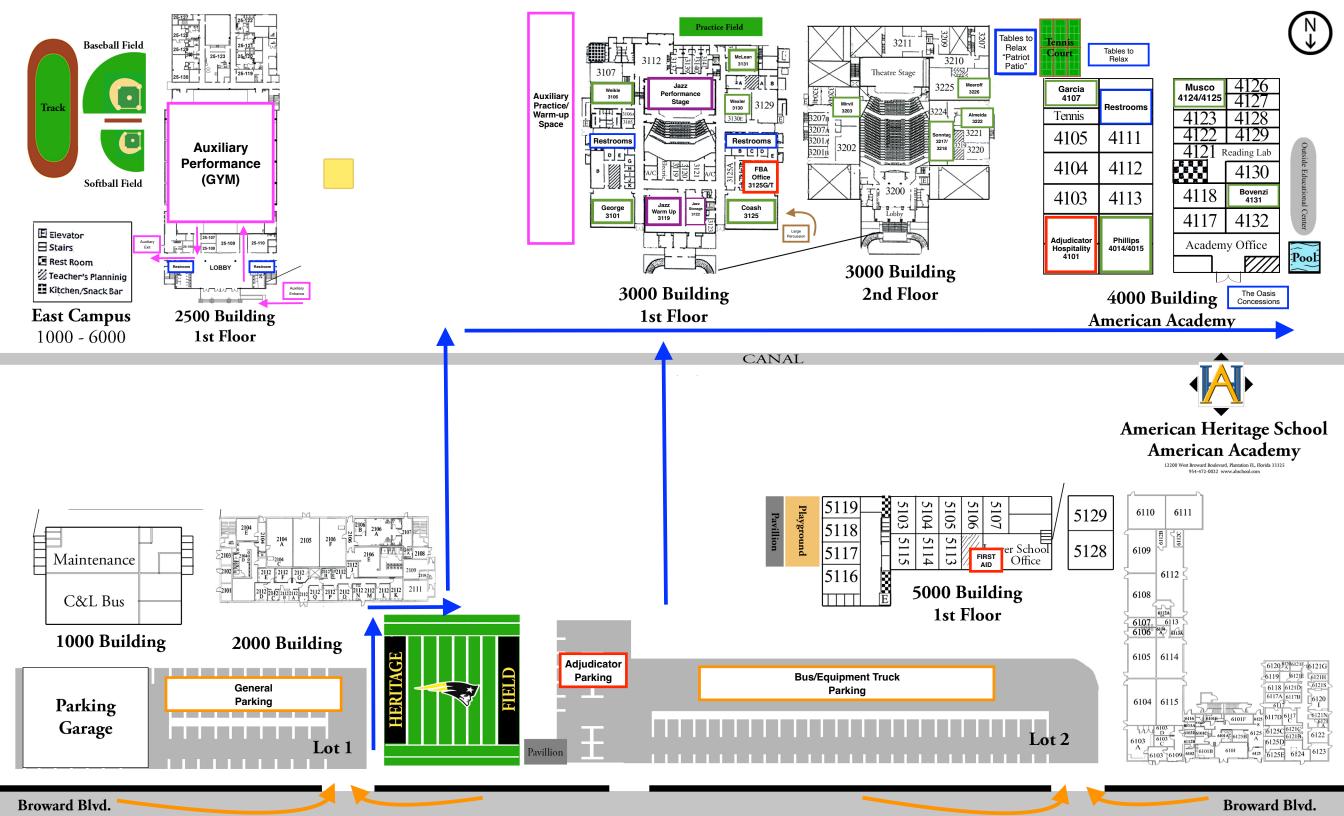

## **General Information**

FBA Office

The FBA Office is in the Guitar Room, 3125G/T. Directors should check in upon arrival.

## Warm Up Area for Winds and Percussion

The Student Center (7000 Building) is for all Winds and Percussion. Students are asked to refrain from playing instruments in any outdoor areas. It is about a .3 mile walk. Please follow the signs.

## Facilities and Warm Up

Heritage Gymnasium is located behind the football field closer to Lot 1. Warm-up/practice space is provided in open spaces next to the building. Music is not used outdoors. There is a ramp to get into the gym with your floors in front of the lobby. It is the only way to access the gym with a ramp. There is an exit that you can use that will bring you through the lobby on the opposite side so that you do not cross an incoming group.

## **Instrument Case Drop Off**

Instruments and Cases can be left in the Orchestra Room, 3122. You may also choose to leave them on your buses or equipment trucks.

## Warm Up Room - Black Box Theater

Chairs and a piano will be provided in the warm up room

## Lot 1 - Participants arriving in cars

This lot is located east of the football field. It has a parking garage in it. All participants arriving in cars should park here.

## Lot 2 - Buses and Equipment Trucks

This lot is located west of the football field.

## Room Assignments

| 2500<br>Building |                                 | Gymnasium          |                                   | Adjudicator                  |
|------------------|---------------------------------|--------------------|-----------------------------------|------------------------------|
|                  | Any available outdoor           | 7                  | Music cannot be played            |                              |
|                  | •                               | Warm Up            | outdoors.                         |                              |
|                  | · · · · · ·                     |                    |                                   | Bonner, Boone,               |
|                  | Gym                             | Performance Space  |                                   | Kersten                      |
| 3000<br>Building |                                 | Fine Arts Building |                                   |                              |
|                  | 3101                            | Chorus Room        | Piano, Woodwinds                  | George                       |
|                  | 3106                            | Dance Room         | Low Brass                         | Weikle                       |
|                  | 3113                            | Main Theater       | Jazz Band Performance             | Fernandez, Furman,<br>Rupert |
|                  | 3119                            | Black Box Theater  | Jazz Band Warm Up                 |                              |
|                  | 3122                            | Orchestra Room     | Jazz Band Instrument<br>Storage   |                              |
|                  | 3125                            | Band Room          | Percussion Solos and<br>Ensembles | Coash                        |
|                  | 3125T(G)                        | Guitar Room        | FBA Office                        | Berry, Jenkins               |
|                  | 3130                            | Photography Room   | Percussion<br>(Mallet/Snare)      | Wexler                       |
|                  | 3131                            | Painting Room      | Percussion (Snare)                | McLean                       |
|                  | 3203 (2nd Floor -<br>East)      | Drama Room         | Trombone                          | Mirvil                       |
|                  | 3217/3218 (2nd Floor<br>- West) | •                  | Jazz Combo/Choirs                 | Sonntag                      |
|                  | 3222 (2nd Floor -<br>West)      |                    | Trumpet                           | Almeida                      |
|                  | 3226 (2nd Floor -<br>West)      | Art Room           | French Horn                       | Meeroff                      |

| 4000        |                     | American       |                          |         |
|-------------|---------------------|----------------|--------------------------|---------|
| Building    |                     | Academy        |                          |         |
|             | 4101                |                | Adjudicator Refreshments |         |
|             | 4107                |                | Flute                    | Garcia  |
|             | 4014/4015           |                | Flute/Bassoon            | Philips |
|             | 4124/4125           |                | Clarinet/Bass Clarinet   | Musco   |
|             | 4131                |                | Saxophone                | Bovenzi |
|             |                     |                |                          |         |
| 7000        |                     |                | Winds and Percussion     |         |
| Building    |                     | Student Center | Warm Up                  |         |
|             | Participant and     |                |                          |         |
| Lot 1       | Director Parking    |                |                          |         |
|             | Bus/Equipment       |                |                          |         |
|             | Truck and           |                |                          |         |
| Lot 2       | Adjudicator Parking |                |                          |         |
| Concessions | Oasis - 4000        |                |                          |         |