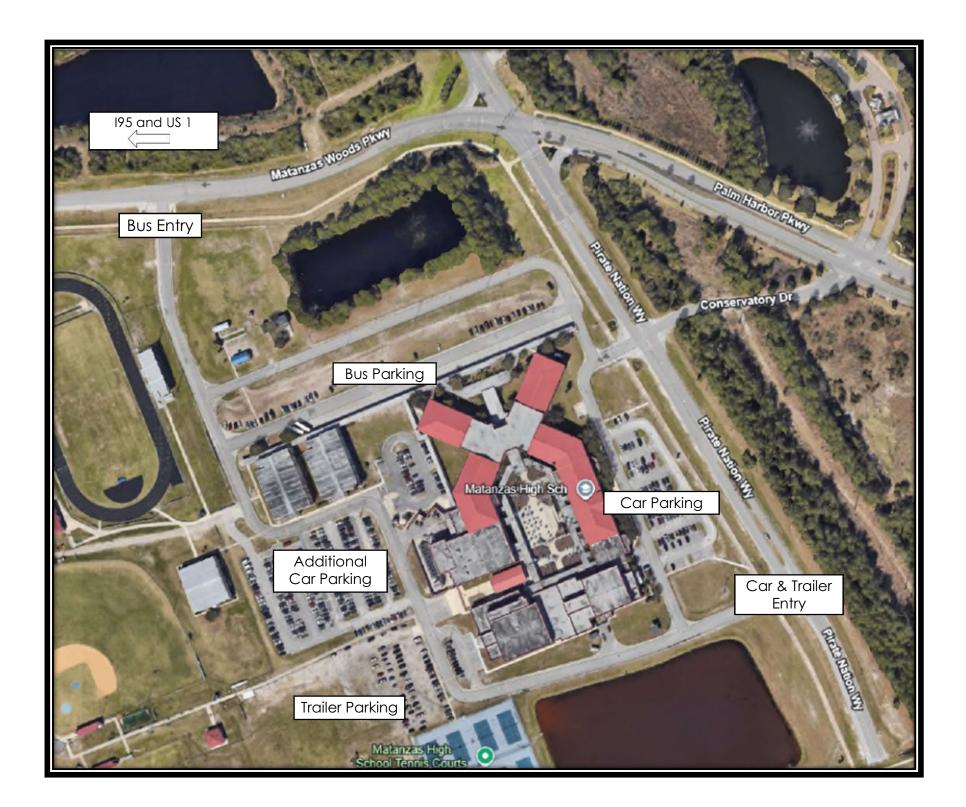

## 2025 FBA STATE SOLO & ENSEMBLE MARCH 17-18 AT MATANZAS HIGH SCHOOL 3535 PIRATE NATION WAY, PALM COAST, FLORIDA

## From I-95 - Exit 293

Traveling North: Turn right onto Matanzas Woods Parkway
Traveling South: Turn left onto Matanzas Woods Parkway
Continue approximately one mile - Matanzas High School will be on your right.

## From US 1

Traveling North: At the traffic circle, take the 1st exit onto Matanzas Woods Parkway

Traveling South: At the traffic circle, take the 3<sup>rd</sup> exit onto Matanzas Woods Parkway

Continue approximately three miles - Matanzas High School will be on your right.

Buses will enter from Matanzas Woods Parkway.

Cars & trailers continue to the next traffic light and turn right onto Pirate Nation Way, then right into the last entrance.

Car parking is in front of the school, with additional parking behind the school in the paved lot.

Trailers continue straight to unload & then park in the dirt lot beside the tennis courts.

**Entry & check** in through the school main entrance.

**Jazz spectators** enter through Pirate Theater lobby.

Guard spectators enter through gym lobby (back of the school).