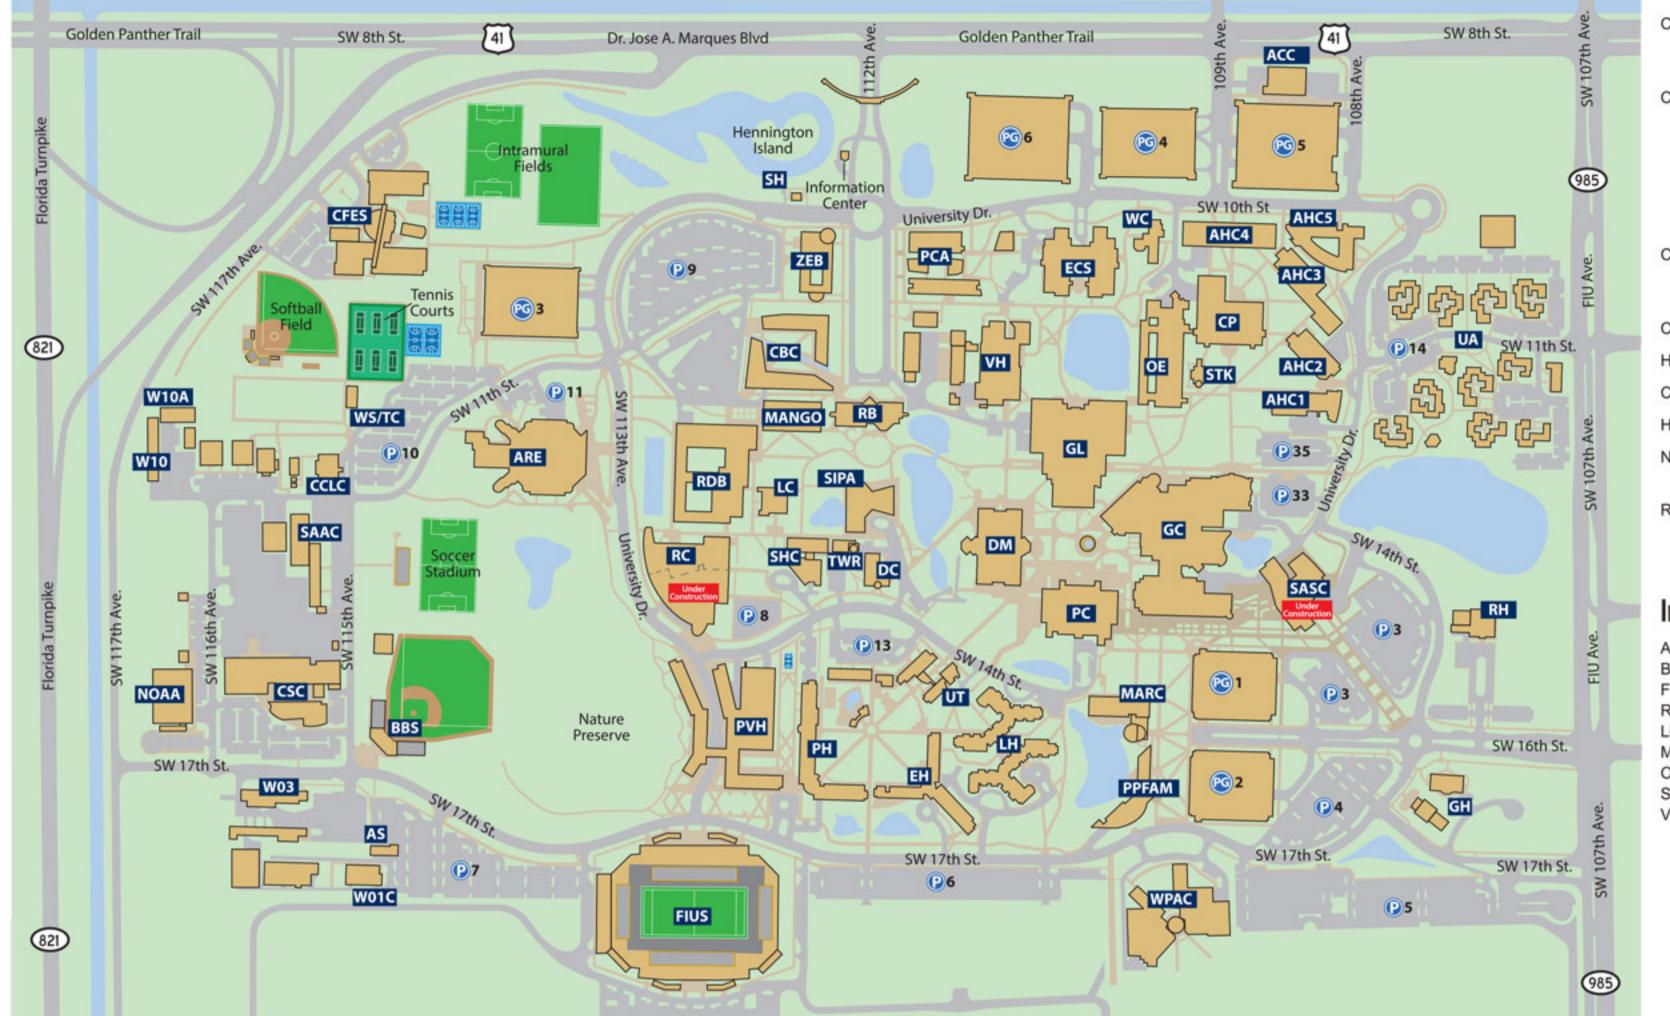

#### FBA State Concert Band MPA at FIU, Thursday, May 2 - Saturday, May 4, 2019:

**The general event location** is the Wertheim Performing Arts Center/School of Music on the MMC Campus of FIU: 10910 SW 17<sup>th</sup> Street, Miami, FL 33199

Timpani, Grand Piano

**Address and general directions to school/music building:** Campus Map Attached 10910 SW 17<sup>th</sup> Street, Miami, FL 33199

**Parking:** Lot #5/East of WPAC.

General Public Parking pay by phone

### **Key by Colleges and Schools**

| ncy by coneges and sentons                                       |                     |
|------------------------------------------------------------------|---------------------|
| College of Architecture + The Arts<br>School of Music<br>Theatre | PCA<br>WPAC<br>WPAC |
| College of Arts & Sciences<br>School of International            | ECS                 |
| and Public Affairs (SIPA)<br>School of Integrated Science        | SIPA                |
| and Humanity (SISH) School of Environment,                       | AHC4                |
| Arts and Society (SEAS)                                          | AHC5, DM, OE        |
| College of Business                                              |                     |
| Undergraduate<br>Graduate                                        | RB<br>CBC           |
| College of Education                                             | ZEB                 |
| Honors College                                                   | DM                  |
| College of Law                                                   | RDB                 |
| Herbert Wertheim College of Medicine                             | AHC1,2              |
| Nicole Wertheim College<br>of Nursing & Health Sciences          | AHC3                |
| Robert Stempel College<br>of Public Health and Social Work       | AHC5                |
|                                                                  |                     |

### **Important Locations**

| Admissions                   | PC    |
|------------------------------|-------|
| Bookstore                    | GC    |
| Financial Aid                | PC    |
| Recreation Complex           | RC    |
| Library                      | GL    |
| Museum                       | PPFAM |
| OneStop Enrollment Services  | PC    |
| Student Center               | GC    |
| Veteran and Military Affairs | TWR   |

## **Key by Buildings**

ACC Ambulatory Care Center

| AHC1        | Academic Health Center 1            |
|-------------|-------------------------------------|
| AHC2        | Academic Health Center 2            |
| AHC3        | Academic Health Center 3            |
| AHC4        | Academic Health Center 4            |
| AHC5        | Academic Health Center 5            |
| ARE         | FIU Arena                           |
| AS          | Artist Studio                       |
| BBS         | Baseball Stadium                    |
| CBC         | College of Business Complex         |
| CCLC        | Children's Creative Learning Center |
| <b>CFES</b> | Carlos Finlay Elementary School     |
| CP          | Chemistry & Physics                 |
| CSC         | Campus Support Complex              |
| DC          | Duplicating Center                  |
|             |                                     |

| PC    | Charles Perry Bldg. (Primera Casa)     | SA  |
|-------|----------------------------------------|-----|
| PCA   | Paul L. Cejas School of Architecture   | SA  |
| PG1   | Gold Parking Garage                    | SH  |
| PG2   | Blue Parking Garage                    | SH  |
| PG3   | Panther Parking Garage                 | SIF |
| PG4   | Red Parking Garage                     |     |
| PG5   | Parking Garage 5                       | ST  |
| PG6   | Parking Garage 6                       | TW  |
| PH    | Panther Hall                           | UA  |
| PVH   | Parkview Hall                          | UT  |
| PPFAM | Patricia & Phillip Frost Art Museum    | VH  |
| RB    | Ryder Business Building                | W0  |
| RDB   | Rafael Diaz-Balart Hall                | W0  |
| RC    | Recreation Complex                     | W1  |
| RH    | Ronald W. Reagan Presidential<br>House | W1  |

| SAAC | Student Athletic Academic Center   | 1 |
|------|------------------------------------|---|
| SASC | Student Academic Support Center    | П |
| SH   | Solar House                        | П |
| SHC  | Student Health Center              |   |
| SIPA | School of International and        |   |
|      | Public Affairs                     | н |
| STK  | Stocker Astroscience Center        | н |
| TWR  | Tower/Veteran and Military Affairs | П |
| UA   | University Apartments              | П |
| UT   | University Towers                  | П |
| VH   | Viertes House                      | П |
| W01C | Ceramics                           | н |
| W03  | Key Control                        | н |
| W10  | Graduate Studios - Visual Arts     | 1 |
| W10A | ROTC - Reserve Officer             |   |
|      |                                    |   |

Training Corps

WC Wertheim Conservatory WPAC Herbert and Nicole Wertheim Performing Arts Center WS/TC Women's Softball/Tennis Center Sanford L. Ziff Family **Education Building**