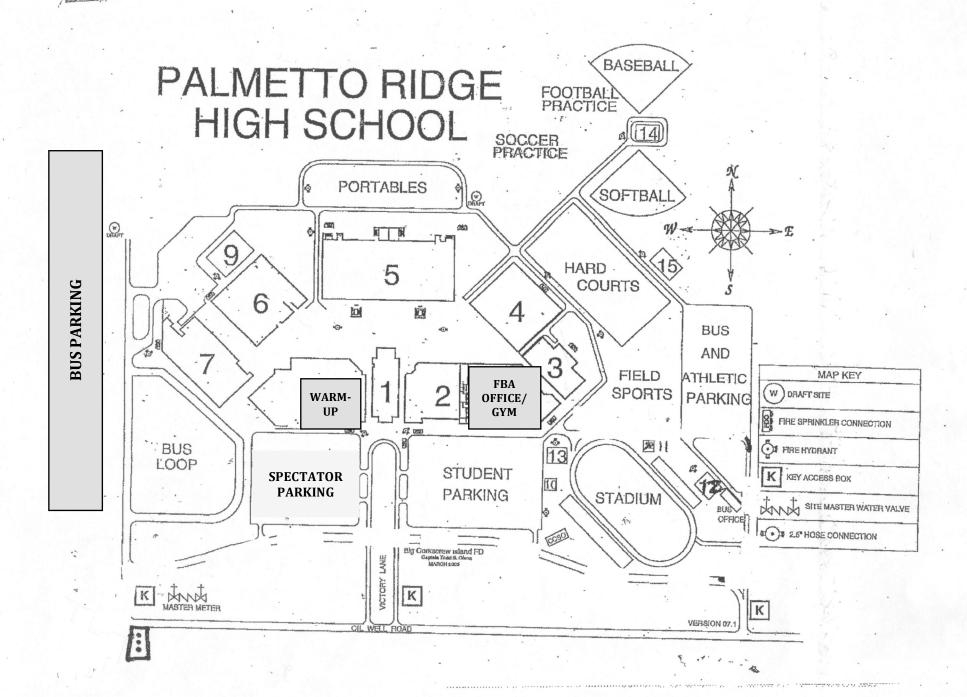

## **FBA OFFICE:**

The FBA Office will be located in our Trophy Room, which is located by the Gymnasium. When you enter the main entrance of the gym, walk past the concession stand and through the labeled double doors. There will be posted signs and student volunteers to help you find your way.

## PERFORMANCE AREA ENTRY/EXIT:

Our gymnasium is split into two separate areas: the main gym and the auxiliary gym. A gym divider separates these two areas. Please use the auxiliary gym doors to access the performance entrance. Students will exit the gym towards the concession stand area. Please review the attached site map for clarification.

## **WARM UP:**

Students may use our band room as a warm-up area prior to their performance time. Students may also warm-up outside by the gym. Please do not allow your students to warm-up in the auxiliary gym as this may cause a distraction for those performing.