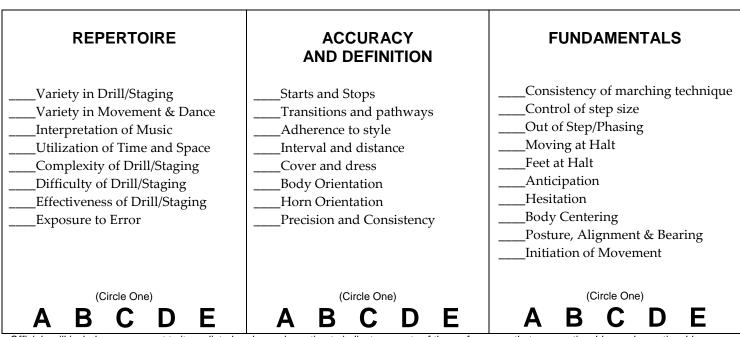

## **MARCHING & MANEUVERING**

School:

Classification:

Performance Time:

Date:

Officials will include a + or – next to items listed under each caption to indicate aspects of the performance that were noticeably good or noticeably needing improvement as related to the letter grade assigned. The absence of any marks indicates a performance consistent with the letter assigned. After completing the previous, circle an A, B, C, D or E to indicate the level of performance in each caption.

## **MARCHING & MANEUVERING GRADING REFERENCE CRITERIA**

| Repertoire Criteria                                                                                                                                                                                                                                                                                                                                                                                                                                                                                               |                                                                                                                                                                                                                                                                                                                                                                                                                                                                                                                                                        |                                                                                                                                                                                                                                                                                                                                                                                                                                                                                                                                                                                                                                                           |                                                                                                                                                                                                                                                                                                                                                                                                                                                                                                                                                                                                                       |                                                                                                                                                                                                                                                                                                                                                                                                                                                                                                                                                                                                        |
|-------------------------------------------------------------------------------------------------------------------------------------------------------------------------------------------------------------------------------------------------------------------------------------------------------------------------------------------------------------------------------------------------------------------------------------------------------------------------------------------------------------------|--------------------------------------------------------------------------------------------------------------------------------------------------------------------------------------------------------------------------------------------------------------------------------------------------------------------------------------------------------------------------------------------------------------------------------------------------------------------------------------------------------------------------------------------------------|-----------------------------------------------------------------------------------------------------------------------------------------------------------------------------------------------------------------------------------------------------------------------------------------------------------------------------------------------------------------------------------------------------------------------------------------------------------------------------------------------------------------------------------------------------------------------------------------------------------------------------------------------------------|-----------------------------------------------------------------------------------------------------------------------------------------------------------------------------------------------------------------------------------------------------------------------------------------------------------------------------------------------------------------------------------------------------------------------------------------------------------------------------------------------------------------------------------------------------------------------------------------------------------------------|--------------------------------------------------------------------------------------------------------------------------------------------------------------------------------------------------------------------------------------------------------------------------------------------------------------------------------------------------------------------------------------------------------------------------------------------------------------------------------------------------------------------------------------------------------------------------------------------------------|
| <ul> <li>"E"</li> <li>The composition of drill, staging, and<br/>body movement lacks clarity.</li> <li>The visual design does nothing to<br/>interpret the music or enhance the<br/>visual aspects of the program.</li> <li>Repertoire is not compatible to the<br/>performers' skills.</li> </ul>                                                                                                                                                                                                                | <ul> <li>"D"</li> <li>The composition of drill, staging, and body movement lacks depth, variety, and/or clarity.</li> <li>The visual design does little to interpret the music or enhance the visual aspects of the program.</li> <li>Repertoire is limited and seldom compatible to the performers' skills.</li> </ul>                                                                                                                                                                                                                                | <ul> <li>"C"</li> <li>The composition of drill, staging, and body movement may be limited or repetitious.</li> <li>The visual design lacks complexity and only occasionally interprets the music effectively.</li> <li>The demand of the drill is somewhat appropriate for the level of marching skill demonstrated by the performers.</li> </ul>                                                                                                                                                                                                                                                                                                         | <ul> <li>"B"</li> <li>The composition of drill, staging, and<br/>body movement exhibits a moderate<br/>degree of depth and variety.</li> <li>The visual design includes some<br/>complexity and often interprets the<br/>music effectively with the logical<br/>utilization of time and space.</li> <li>The demand of the drill is generally<br/>appropriate for the level of marching<br/>skill demonstrated by the performers.</li> </ul>                                                                                                                                                                           | <ul> <li>"A"</li> <li>The composition of drill, staging, and body movement exhibits depth and variety.</li> <li>The visual design is complex and interprets the music effectively with the logical utilization of time and space.</li> <li>The demand of the drill is appropriate for the level of marching skill demonstrated by the performers.</li> </ul>                                                                                                                                                                                                                                           |
|                                                                                                                                                                                                                                                                                                                                                                                                                                                                                                                   |                                                                                                                                                                                                                                                                                                                                                                                                                                                                                                                                                        | Accuracy & Definition Criteri                                                                                                                                                                                                                                                                                                                                                                                                                                                                                                                                                                                                                             | a                                                                                                                                                                                                                                                                                                                                                                                                                                                                                                                                                                                                                     |                                                                                                                                                                                                                                                                                                                                                                                                                                                                                                                                                                                                        |
| <ul> <li>"E"</li> <li>Performers demonstrate no<br/>awareness or confidence in<br/>executing visual phrases.</li> <li>Body orientation lacks definition.</li> <li>There is no consistency or accuracy<br/>in individual responsibilities relative<br/>to drill/staging.</li> <li>Breaks and flaws are very frequent<br/>with little to no recovery.</li> <li>Concentration and stamina are very<br/>weak.</li> <li>There is no adherence to marching<br/>style.</li> <li>There is no training evident.</li> </ul> | <ul> <li>"D"</li> <li>Performers demonstrate little awareness and confidence in executing visual phrases.</li> <li>Body orientation lacks definition and consistency throughout the program.</li> <li>There is seldom consistency or accuracy in individual responsibilities relative to drill/staging.</li> <li>Breaks and flaws are very frequent with little attempt at recovery.</li> <li>Concentration and stamina are very sporadic.</li> <li>There is little adherence to marching style.</li> <li>There is little training evident.</li> </ul> | <ul> <li>"C"</li> <li>Performers demonstrate some<br/>awareness and limited confidence in<br/>executing visual phrases.</li> <li>Body orientation is somewhat<br/>defined but lacks consistency<br/>throughout the program.</li> <li>There is some consistency and<br/>accuracy in individual responsibilities<br/>relative to drill/staging.</li> <li>Breaks and flaws are frequent, but<br/>recovery is attempted.</li> <li>Concentration and stamina vary.</li> <li>Adherence to marching style is<br/>sometimes evident.</li> <li>Training is evident, but achievement<br/>is sporadic. The training process is<br/>in a developing stage.</li> </ul> | <ul> <li>"B"</li> <li>Performers often demonstrate<br/>awareness and confidence in<br/>executing visual phrases.</li> <li>Body orientation is defined and<br/>somewhat consistent throughout the<br/>program.</li> <li>There is a moderate level of<br/>consistency and accuracy in<br/>individual responsibilities relative to<br/>drill/staging.</li> <li>Breaks and flaws occur, but<br/>recovery is evident.</li> <li>Concentration and stamina are<br/>usually displayed.</li> <li>Adherence to marching style is<br/>usually evident.</li> <li>Training is evident, but achievement<br/>is moderate.</li> </ul> | <ul> <li><u>"A"</u></li> <li>Performers consistently demonstrate<br/>awareness and confidence in<br/>executing visual phrases.</li> <li>Body orientation is defined and<br/>consistent throughout the program.</li> <li>There is a high level of consistency<br/>and accuracy in individual<br/>responsibilities relative to<br/>drill/staging.</li> <li>Breaks and flaws are infrequent and<br/>recovery is quick.</li> <li>Concentration and stamina are<br/>constantly displayed.</li> <li>Adherence to marching style is<br/>consistently evident.</li> <li>Strong training is evident.</li> </ul> |
|                                                                                                                                                                                                                                                                                                                                                                                                                                                                                                                   |                                                                                                                                                                                                                                                                                                                                                                                                                                                                                                                                                        | Fundamentals Criteria                                                                                                                                                                                                                                                                                                                                                                                                                                                                                                                                                                                                                                     |                                                                                                                                                                                                                                                                                                                                                                                                                                                                                                                                                                                                                       |                                                                                                                                                                                                                                                                                                                                                                                                                                                                                                                                                                                                        |
| <ul> <li>"E"</li> <li>Fundamental marching &amp; maneuvering techniques are lacking, with no understanding and application.</li> <li>The ensemble does not demonstrate any developed concepts and skills of marching &amp; maneuvering.</li> <li>Individual posture is poor.</li> <li>Breaks and flaws are very frequent with little to no recovery.</li> <li>Concentration and stamina are lacking.</li> <li>The ensemble is unprepared.</li> </ul>                                                              | <ul> <li>"D"</li> <li>Fundamental marching &amp; maneuvering techniques are inconsistent, with little understanding and application.</li> <li>The ensemble seldom demonstrates any developed concepts and skills of marching &amp; maneuvering.</li> <li>Individual posture is generally weak and lacks uniformity.</li> <li>Breaks and flaws are very frequent with little attempt at recovery.</li> <li>Concentration and stamina are very sporadic.</li> </ul>                                                                                      | <ul> <li>"C"</li> <li>Fundamental marching &amp;<br/>maneuvering techniques are<br/>sometimes consistent, with limited<br/>understanding and application.</li> <li>The ensemble demonstrates some<br/>developed concepts and skills of<br/>marching &amp; maneuvering.</li> <li>Individual posture is sometimes<br/>good with occasional uniformity.</li> <li>Breaks and flaws are frequent, but<br/>recovery is attempted.</li> <li>Concentration and stamina vary.</li> </ul>                                                                                                                                                                           | <ul> <li>"B"</li> <li>Fundamental marching &amp;<br/>maneuvering techniques are<br/>somewhat consistent, with moderate<br/>understanding and application.</li> <li>The ensemble demonstrates fairly<br/>developed concepts and skills of<br/>marching &amp; maneuvering.</li> <li>Individual posture is good and<br/>mostly uniform.</li> <li>Breaks and flaws occur, but<br/>recovery is evident.</li> <li>Concentration and stamina are<br/>usually displayed.</li> </ul>                                                                                                                                           | <ul> <li><u>"A"</u></li> <li>Fundamental marching &amp;<br/>maneuvering techniques are<br/>consistent, with obvious<br/>understanding and application.</li> <li>The ensemble consistently<br/>demonstrates highly developed<br/>concepts and skills of marching &amp;<br/>maneuvering.</li> <li>Individual posture is strong and<br/>uniform.</li> <li>Breaks and flaws are infrequent and<br/>recovery is quick.</li> <li>Concentration and stamina are<br/>consistently displayed.</li> </ul>                                                                                                        |